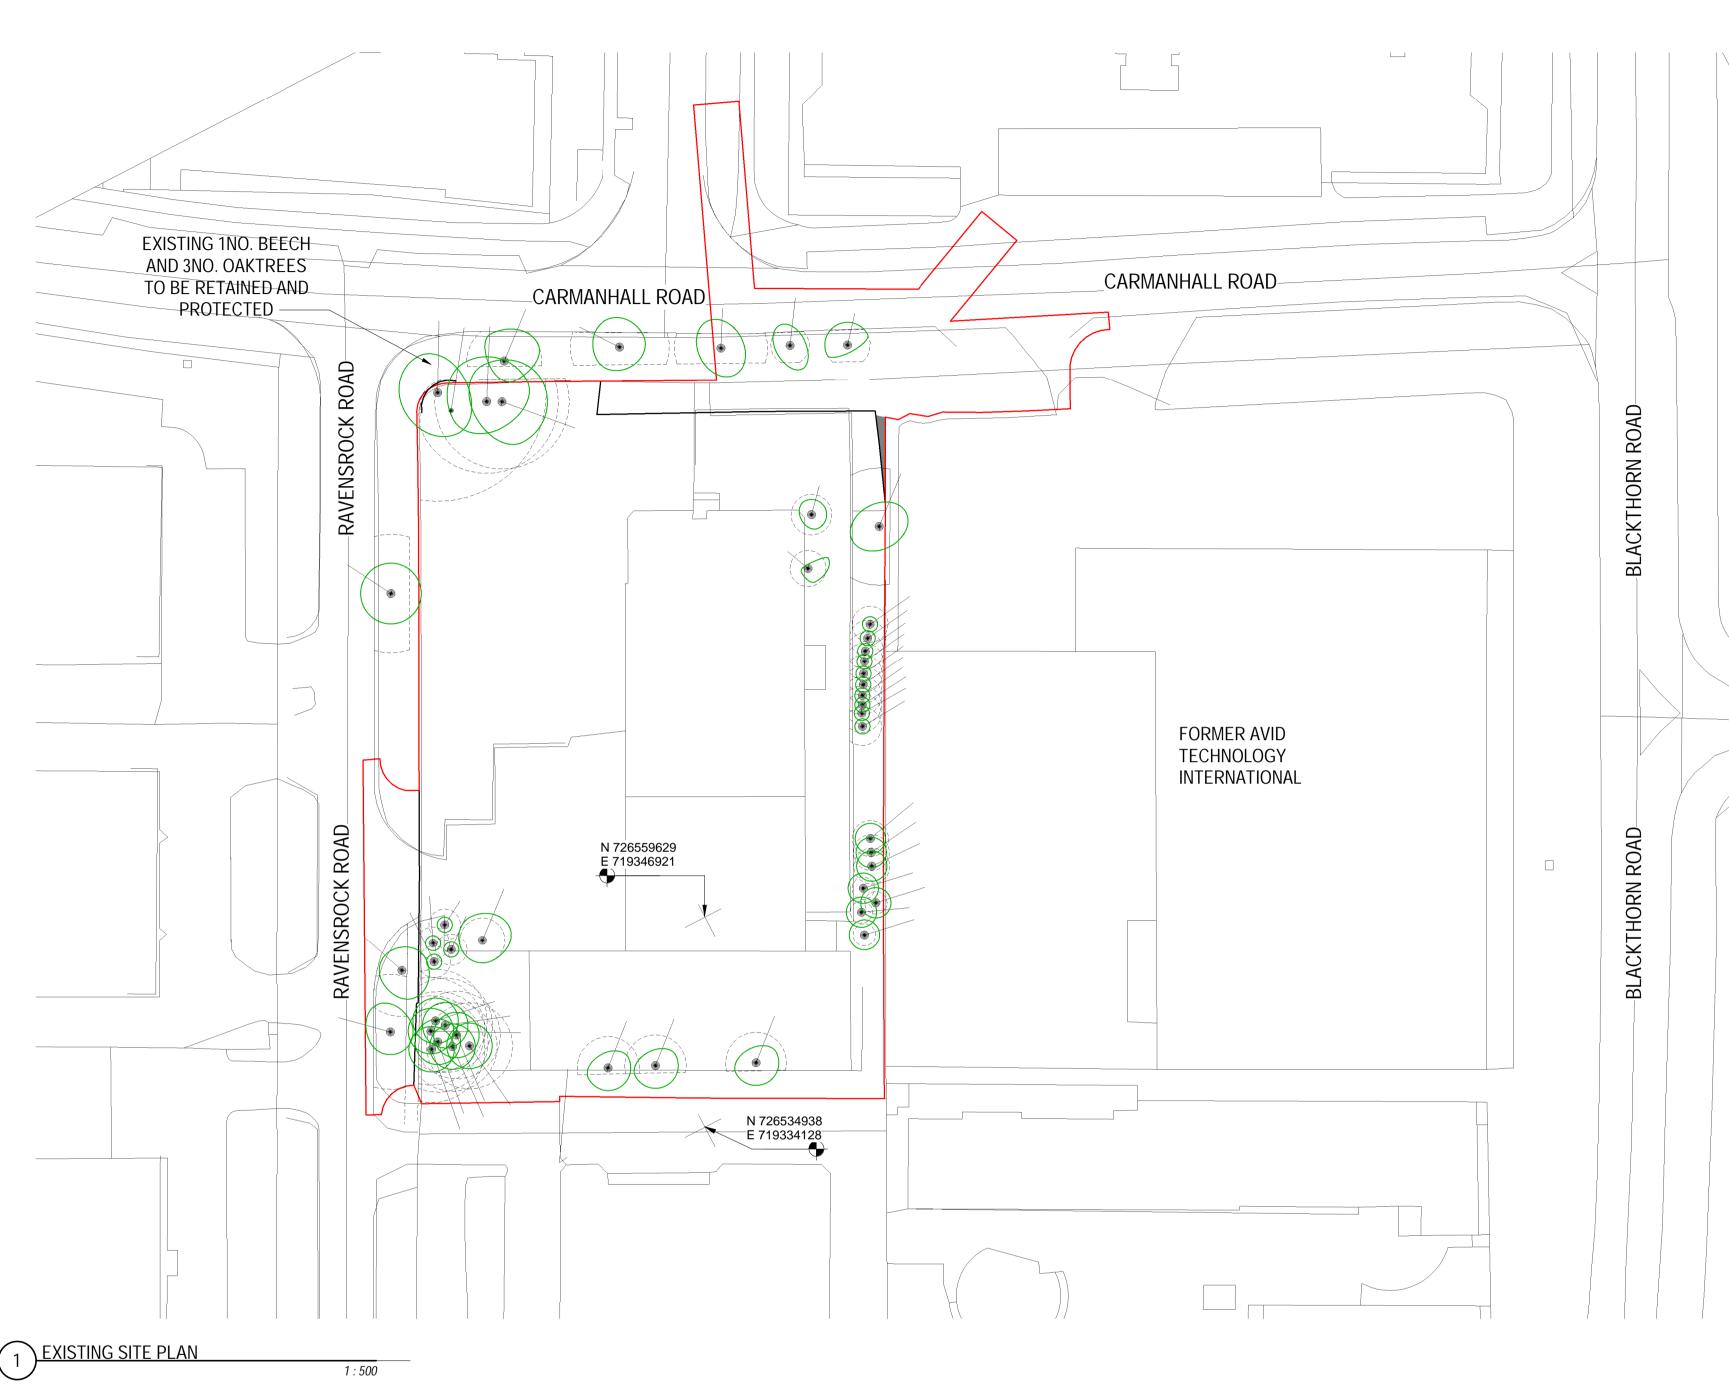

EXISTING TREES

## PLANNING

Title:

Client: SANDYFORD ENVIRONMENTAL CONSTRUCTION LIMITED Project: TACK SANDYFORD SHD EXISTING SITE PLAN - TACK SITE